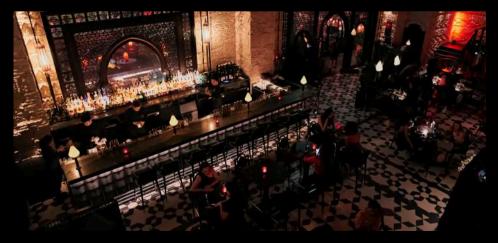

### Bar Lounge Indoor

Our indoor bar lounge, located on the left side of the ground floor after passing by the main dining area, infuses a vibrant Hutonginspired ambiance.

This dynamic setting harmonizes dinner tables and high bar stools that frame the bar counter, offering flexibility for any serene event setup. It is the smoking area of the indoor venue, providing a loungy and bar vibe.

# Mezzanine Area

Our mezzanine, located on the second floor, can be accessed via its exclusive staircase and lifts. It serves as the semi-private area of the restaurant, offering a panoramic view of our main dining area and bar lounge, as well as the passage leading to the two Private Dining Rooms.