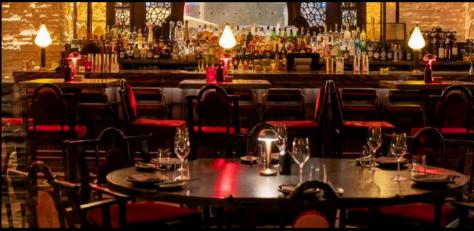

### Bar Lounge Indoor

Our indoor bar lounge, located on the left side of the ground floor after passing by the main dining area, infuses a vibrant Hutonginspired ambiance.

This dynamic setting harmonizes dinner tables and high bar stools that frame the bar counter, offering flexibility for any serene event setup. It is the smoking area of the indoor venue, providing a loungy and bar vibe.

#### **CAPACITIES**

Sit-Down Up to 40 GUESTS

Standing
Up to 60 GUESTS