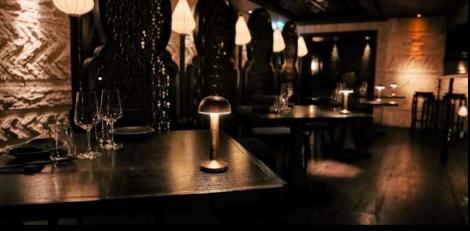

### Bar Lounge Indoor

Our indoor bar lounge, located on the left side of the ground floor after passing by the main dining area, infuses a vibrant Hutonginspired ambiance.

This dynamic setting harmonizes dinner tables and high bar stools that frame the bar counter, offering flexibility for any serene event setup. It is the smoking area of the indoor venue, providing a loungy and bar vibe.

#### **CAPACITIES**

Sit-Down Up to 40 GUESTS

Standing
Up to 60 GUESTS