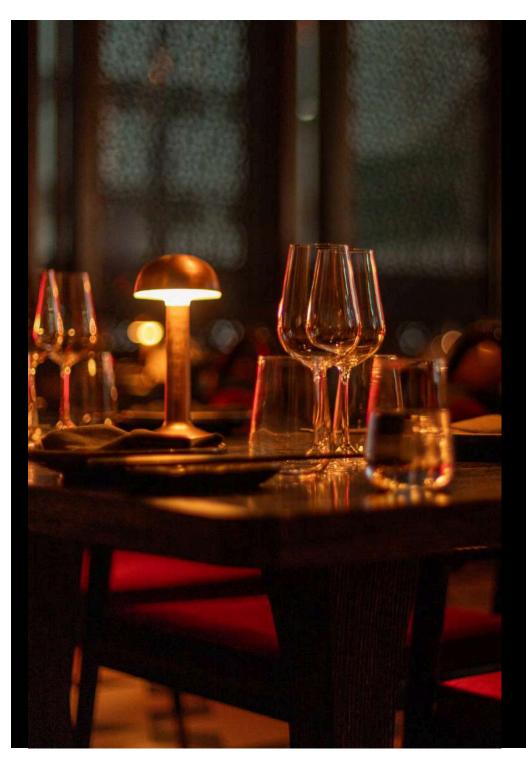

# Main Dining Area

The restaurant showcases a unique interior design, drawing inspiration from the rich heritage of the Silk Road, where Arabic and Chinese influences seamlessly blend.

Our indoor main dining area offers a non-smoking setting that captures the essence of the Qing Dynasty, infused with Arabic elements. The centerpiece of our restaurant is the Wishing Tree, serving as a captivating focal point for our guests.