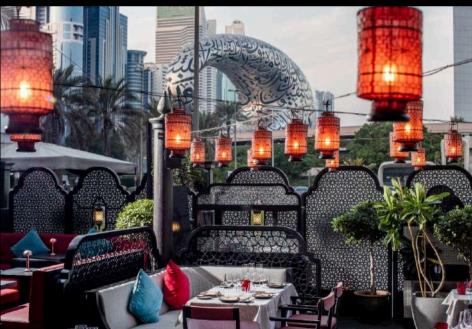

## Outdoor Garden Terrace

Our outdoor seating is separated into two distinct areas: one designed for non-smoking diners featuring proper dining tables, and another area consisting of elevated smoking lounge tables accompanied by its own outdoor bar.

The outdoor seating arrangement offers an exceptional dining experience in the heart of DIFC, with breathtaking views of the renowned Museum of the Future and the iconic Emirates Towers

#### **CAPACITIES**

Dining Tables

Sit-Down Sit-Down
Up to 50 GUESTS

Standing Up to 80 GUESTS Lounge Tables

Sit-Down Up to 35 GUESTS

Up to 50 GUESTS

-Whole Outdoor

Sit-Down