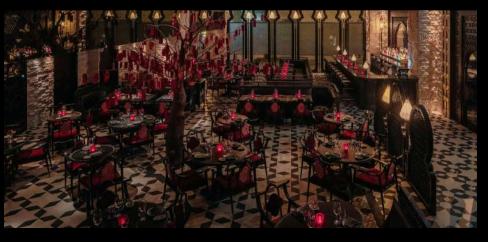

# Main Dining Area

The restaurant showcases a unique interior design, drawing inspiration from the rich heritage of the Silk Road, where Arabic and Chinese influences seamlessly blend.

Our indoor main dining area offers a non-smoking setting that captures the essence of the Qing Dynasty, infused with Arabic elements. The centerpiece of our restaurant is the Wishing Tree, serving as a captivating focal point for our guests.

#### **CAPACITIES**

Sit-Down . Up to 60 GUESTS

Standing
Up to 90 GUESTS