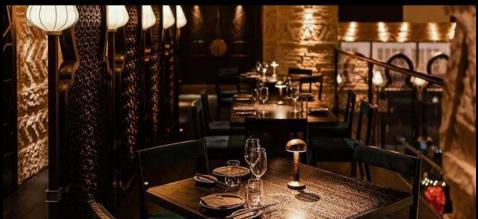

### Bar Lounge Indoor

Our indoor bar lounge, located on the left side of the ground floor after passing by the main dining area, infuses a vibrant Hutonginspired ambiance.

This dynamic setting harmonizes dinner tables and high bar stools that frame the bar counter, offering flexibility for any serene event setup. It is the smoking area of the indoor venue, providing a loungy and bar vibe.

#### **CAPACITIES**

Sit-Down Up to 40 GUESTS

Standing
Up to 60 GUESTS