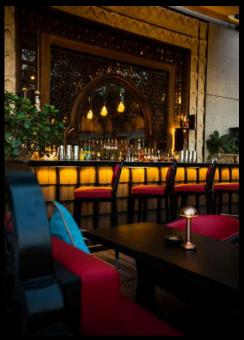

### Bar Lounge Indoor

Our indoor bar lounge, located on the left side of the ground floor after passing by the main dining area, infuses a vibrant Hutonginspired ambiance.

This dynamic setting harmonizes dinner tables and high bar stools that frame the bar counter, offering flexibility for any serene event setup. It is the smoking area of the indoor venue, providing a loungy and bar vibe.

#### **CAPACITIES**

Sit-Down Up to 40 GUESTS

Standing
Up to 60 GUESTS