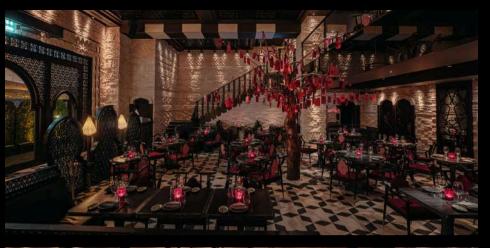

# Main Dining Area

The restaurant showcases a unique interior design, drawing inspiration from the rich heritage of the Silk Road, where Arabic and Chinese influences seamlessly blend.

Our indoor main dining area offers a non-smoking setting that captures the essence of the Qing Dynasty, infused with Arabic elements. The centerpiece of our restaurant is the Wishing Tree, serving as a captivating focal point for our guests.