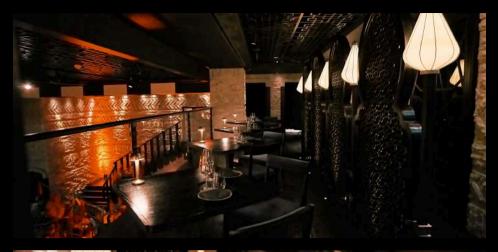

# Main Dining Area

The restaurant showcases a unique interior design, drawing inspiration from the rich heritage of the Silk Road, where Arabic and Chinese influences seamlessly blend.

Our indoor main dining area offers a non-smoking setting that captures the essence of the Qing Dynasty, infused with Arabic elements. The centerpiece of our restaurant is the Wishing Tree, serving as a captivating focal point for our guests.

#### **CAPACITIES**

Sit-Down . Up to 60 GUESTS

Standing
Up to 90 GUESTS