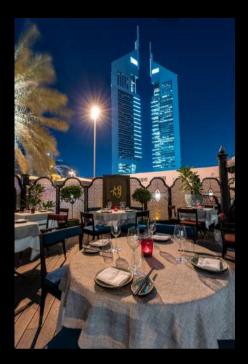

## Outdoor Garden Terrace

Our outdoor seating is separated into two distinct areas: one designed for non-smoking diners featuring proper dining tables, and another area consisting of elevated smoking lounge tables accompanied by its own outdoor bar.

The outdoor seating arrangement offers an exceptional dining experience in the heart of DIFC, with breathtaking views of the renowned Museum of the Future and the iconic Emirates Towers

#### **CAPACITIES**

Dining Tables

Sit-Down Sit-Down
Up to 50 GUESTS

Standing Up to 80 GUESTS Lounge Tables

Sit-Down Up to 35 GUESTS

Up to 50 GUESTS

-Whole Outdoor

Sit-Down