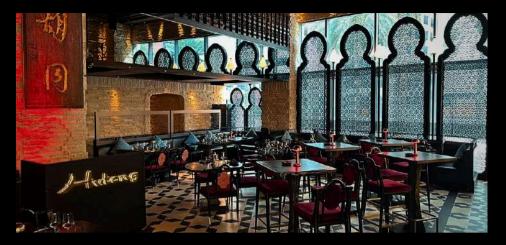

# Main Dining Area

The restaurant showcases a unique interior design, drawing inspiration from the rich heritage of the Silk Road, where Arabic and Chinese influences seamlessly blend.

Our indoor main dining area offers a non-smoking setting that captures the essence of the Qing Dynasty, infused with Arabic elements. The centerpiece of our restaurant is the Wishing Tree, serving as a captivating focal point for our guests.